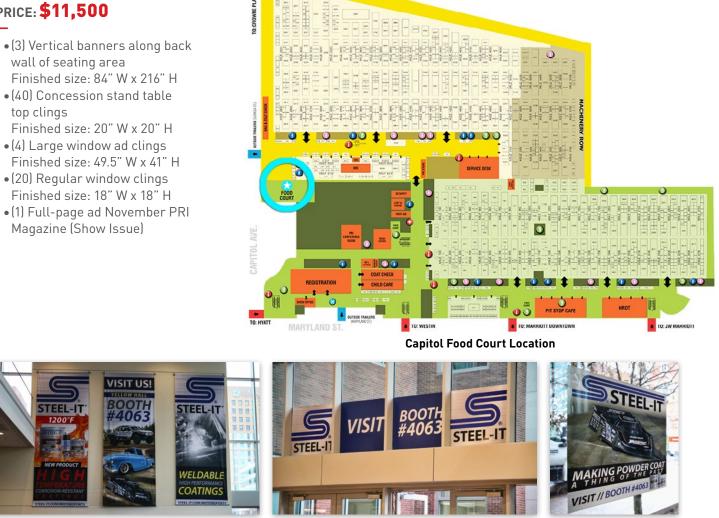

# **FOOD COURT AREAS - CAPITOL** PRICE: \$11,500

- (3) Vertical banners along back wall of seating area Finished size: 84" W x 216" H
- (40) Concession stand table top clings
- Finished size: 49.5" W x 41" H
- (1) Full-page ad November PRI Magazine (Show Issue)

TO: LUCAS OIL STADIUN

12 December 10–12, 2020 Indianapolis, IN