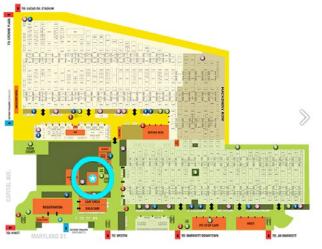

#### MEDIA CENTER PRICE: \$15,000

#### **INCLUDES:**

- Company logo on the entrance unit to Media Center
- (2) Double-sided meterboard panels with company logo and information inside the Media Center
- (1) 4' x 8' banner inside Media Center
- Logo on media back drop
- Placement of sponsor's literature in the Media Center
- Recognition of sponsor on signage outside the Media Center and on all
- double-sided meterboard directional signage
- Placement in all printed and web-based PRI Trade Show Media Center marketing efforts
- (1) Full-page ad October PRI Magazine (Pre-Show Issue)
- (1) Full-page ad November PRI Magazine (Show Issue)

Media Center Location