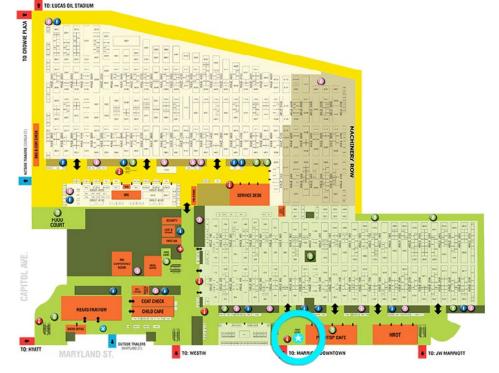

## PRICE: \$4,000

**Maryland Food Court Location** 

Locations A–D

Location F

Location G