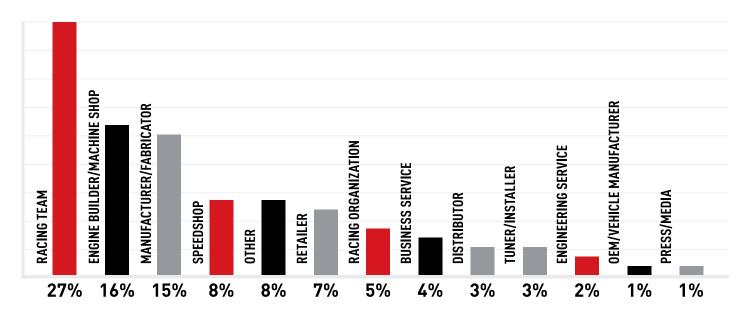

#### PRI DELIVERS QUALITY BUYERS

#### **BUYERS BY BUSINESS TYPE**

\*Statistics from 2019 PRI Trade Show registration and Show Survey results.