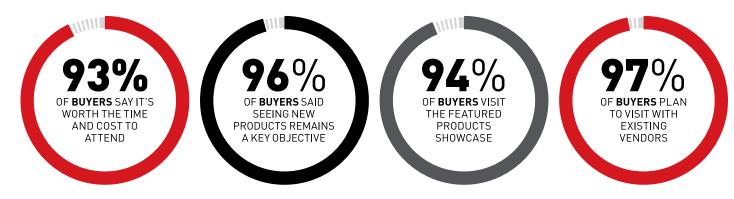

#### PRI DELIVERS QUALITY BUYERS

**FEATURED PRODUCTS SHOWCASE:** The best way to highlight your top products and direct buyers to your booth. Take advantage of the 96% of PRI attendees looking for new products! Learn more or submit products at pri2023.com/fps.

\*Statistics from 2019 PRI Trade Show registration and Show Survey results.