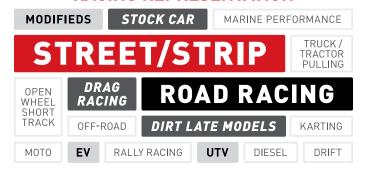

THE BUSINESS OF RACING STARTS HERE

# 2023 HOLEN

PERFORMANCE RACING INDUSTRY

PRI

PERFORMANCE RACING INDUSTRY TRADE SHOW & MEDIA COMPANY

DECEMBER 7-9, 2023 • INDIANAPOLIS, IN



## PRI IS HARDCORE RACING

#### A UNIQUE AND POWERFUL MARKET

The racing market delivers some of the world's most motivated buyers. And they are looking for the best technology to keep the competitive advantage. For more than 30 years, PRI has brought together all forms of racing, all under one roof. In fact, racing professionals benefit by discovering new ideas from other segments of motorsports at PRI. As a trade-only event, PRI targets the racing industry's distribution pipeline.

#### **RACING REPRESENTATION**



## COMPETITION DRIVEN MARKET







## PRI IS THE GLOBAL MARKETPLACE

## FOR NEW RACING TRENDS AND PRODUCTS

PRI attendees come from all 50 states and 70 countries, conducting business as volume buyers of racing products, technology, shop equipment and services. PRI is the source for new racing trends and products.

**PRI IS TRADE ONLY.** Attendees must provide identification confirming that they are members of the racing trade. At PRI, you're selling to a prequalified, targeted market. This is where the motorsports industry meets to conduct business.

BUYERS FROM ALL 50 STATES AND MORE THAN 70 COUNTRIES





PERFORMANCE RACING INDUSTRY // EXHIBITOR KIT



#### **TOP COUNTRIES**

#### 1. UNITED STATES



2. CANADA



3. AUSTRALIA



4. UNITED KINGDOM



5. MEXICO



6. ITALY



7. SWEDEN