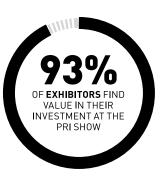

#### A UNIQUE AND POWERFUL MARKET

The racing market delivers some of the world's most motivated buyers. And they are looking for the best technology to keep the competitive advantage. For more than 30 years, PRI has brought together all forms of racing, all under one roof. In fact, racing professionals benefit by discovering new ideas from other segments of motorsports at PRI. As a trade-only event, PRI targets the racing industry's distribution pipeline.