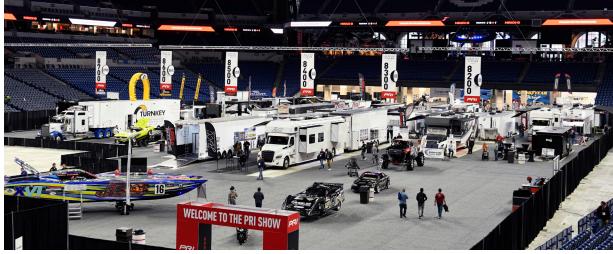

**INDOOR TRAILER EXHIBITS:** The indoor trailer area on the field at Lucas Oil Stadium provides ample space for PRI's large-scale display of state-of-the-art race trailers, haulers, RVs and accessories.