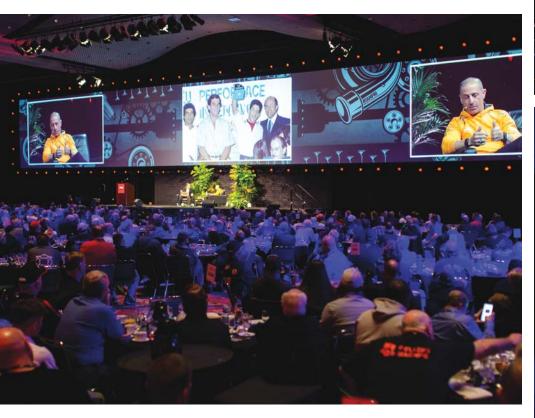

### THESE SPECIAL SHOW SECTIONS PROVIDE ADDED VALUE EXCLUSIVE TO THE PRI TRADE SHOW

**MACHINERY ROW:** More than 100 race shop machining manufacturers all in one place, side by side & fully operational for live demonstrations on actual race parts.

#### INDOOR TRAILER, MOTORCOACH AND RV EXHIBITS:

The indoor trailer area on the field at Lucas Oil Stadium provides ample space for PRI's large-scale display of state-of-the-art race trailers, haulers, RVs and accessories.