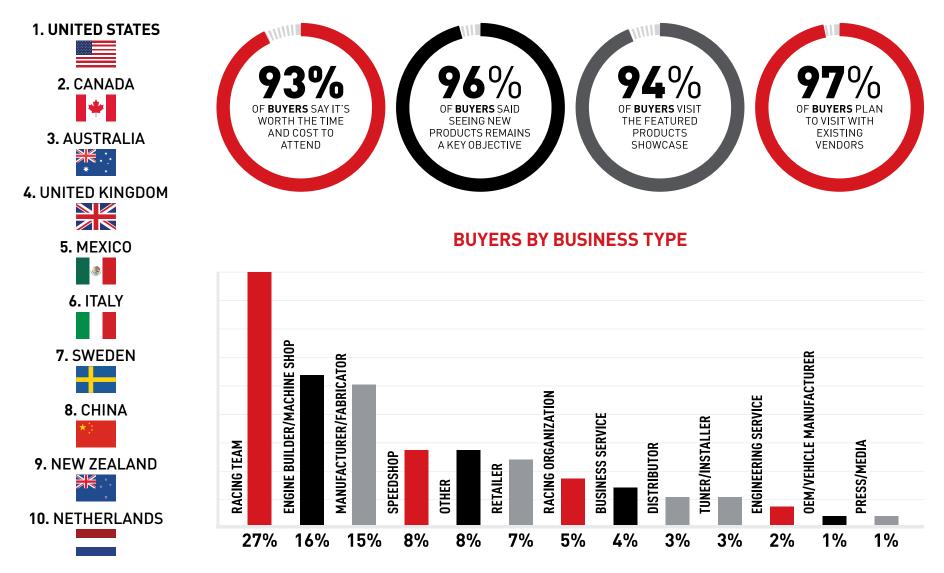

BUYERS FROM ALL 50 STATES AND MORE THAN 70 COUNTRIES

### TOP COUNTRIES

#### **PRI DELIVERS QUALITY BUYERS**

\*Statistics from 2019 PRI Trade Show registration and Show Survey results.