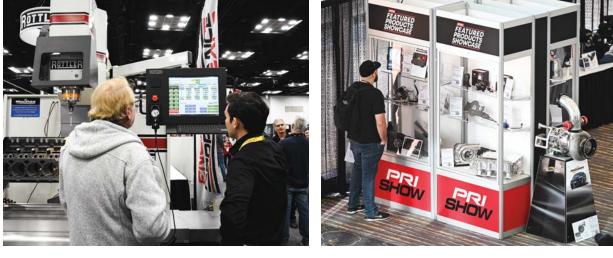

#### INDOOR TRAILER, MOTORCOACH AND RV EXHIBITS:

The indoor trailer area on the field at Lucas Oil Stadium provides ample space for PRI's large-scale display of state-of-the-art race trailers, haulers, RVs and accessories.